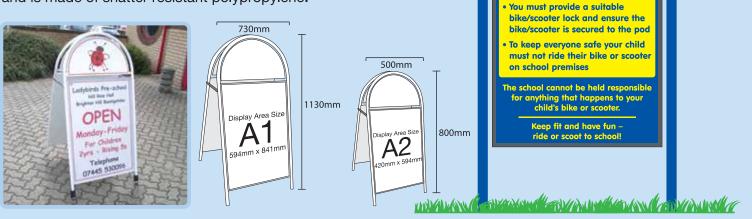

## **Standard Pavement Signs**

Elementary are proud to offer their quality premium'A' Frame style self standing display sign.

Complete with a main display panel with a separate curved header / logo display panel above and an optional clear poster cover. This 'A' Frame is ideal to advertise your special events or as a semi permenent display.

These are constructed of corrosion resistant aluminium frame with Zintec steel panels, they are white as standard but can be painted to a standard Ral colour.

They have a latch arm to both sides and will fold flat for easy moving and storage. The clear poster cover fits using magnets and is made of shatter resistant polypropylene.